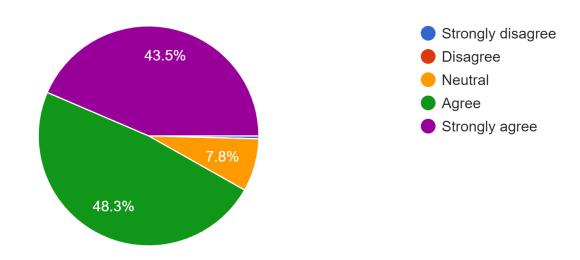

#### Parent Survey Results December 2021

#### My child is happy at school

232 responses



### My child feels safe at school

232 responses



### The school makes sure its pupils are well behaved 232 responses



## The school deals with bullying quickly and effectively 232 responses



The school makes me aware of what my child will learn during the year <sup>232 responses</sup>



When I have raised concerns with the school they have been dealt with properly <sup>232 responses</sup>



My child has SEND, and the school gives them the support they need to succeed 9 responses



The school has high expectations for my child 232 responses



### My child does well at this school

232 responses



## The school lets me know how my child is doing 232 responses



## There is a good range of subjects available to my child at this school <sup>232</sup> responses



## My child can take part in clubs and activities at this school <s