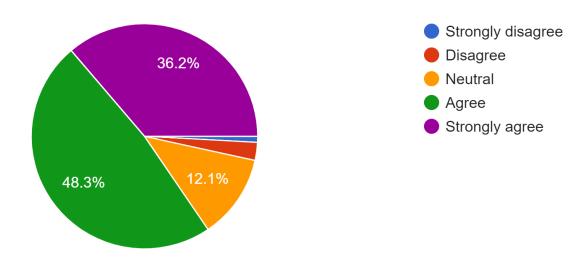

#### Parent Survey Results December 2021

#### My child is happy at school

232 responses



### My child feels safe at school

232 responses



### The school makes sure its pupils are well behaved 232 responses



## The school deals with bullying quickly and effectively 232 responses



The school makes me aware of what my child will learn during the year <sup>232 responses</sup>



When I have raised concerns with the school they have been dealt with properly <sup>232 responses</sup>



My child has SEND, and the school gives them the support they need to succeed 9 responses



The school has high expectations for my child 232 responses



### My child does well at this school

232 responses



## The school lets me know how my child is doing 232 responses



## There is a good range of subjects available to my child at this school <sup>232</sup> responses



## My child can take part in clubs and activities at this school <sup>232</sup> responses



## The school supports my child's wider personal development 232 responses



# I would recommend this school to another parent 232 responses