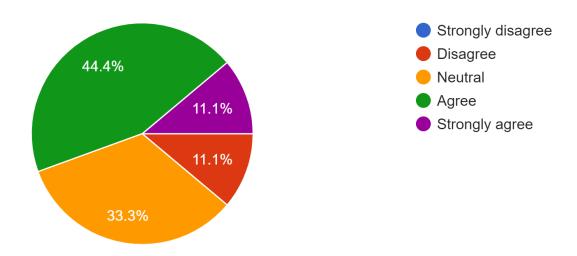

My child has SEND, and the school gives them the support they need to succeed 9 responses

The school has high expectations for my child 232 responses