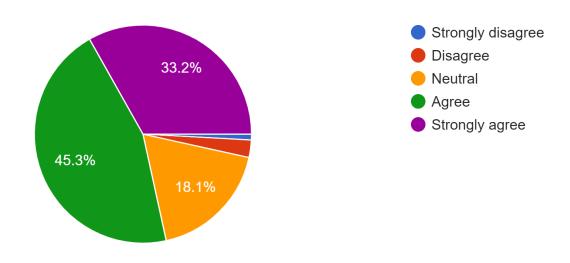

ying quickly and effectively 232 responses



The school makes me aware of what my child will learn during the year <sup>232 responses</sup>



When I have raised concerns with the school they have been dealt with properly <sup>232 responses</sup>



My child has SEND, and the school gives them the support they need to succeed 9 responses



The school has high expectations for my child 232 responses



### My child does well at this school

232 responses



## The school lets me know how my child is doing 232 responses



## There is a good range of subjects available to my child at this school <sup>232</sup> responses



## My child can take part in clubs and activities at this school <sup>232</sup> responses



## The school supports my child's wider personal development 232 responses



# I would recommend this school to another parent 232 responses