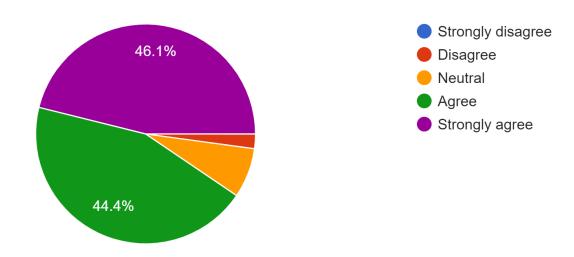

#### Parent Survey Results December 2021

#### My child is happy at school

232 responses



### My child feels safe at school

232 responses



### The school makes sure its pupils are well behaved 232 responses



## The school deals with bullying quickly and effectively 232 responses



The school makes me aware of what my child will learn during the year <sup>232 responses</sup>



When I have raised concerns with the school they have been dealt with properly <sup>232 responses</sup>



My child has SEND, and the school gives them the support they need to succeed 9 responses



The school has high expectations for my child 232 responses



### My child does well at this school

232 responses



## The school lets me know how my child is doing 232 responses



## There is a good range of subjects available to my child at this school <sup>232</sup> responses



## My child can