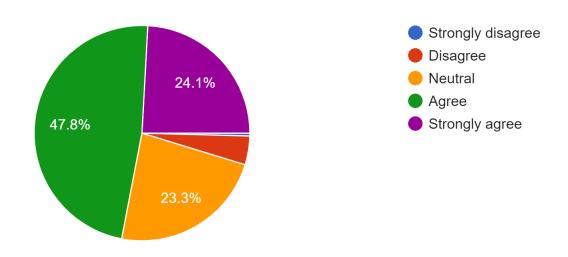

My child has SEND, and the school gives them the support they need to succeed 9 responses

The school has high expectations for my child 232 responses