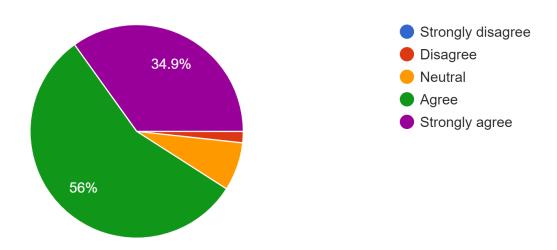

## The school deals with bullying quickly and effectively 232 responses

The school makes me aware of what my child will learn during the year <sup>232 responses</sup>

When I have raised concerns with the school they have been dealt with properly <sup>232 responses</sup>