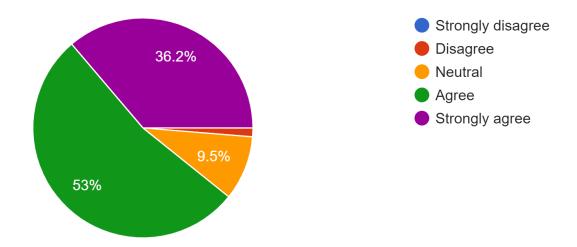

#### Parent Survey Results December 2021

#### My child is happy at school

232 responses



### My child feels safe at school

232 responses



### The school makes sure its pupils are well behaved 232 responses



## The school deals with bullying quickly and effectively 232 responses



The school makes me aware of what my child will learn during the year <sup>232 responses</sup>



When I have raised concerns with the school they have been dealt with properly <sup>232 responses</sup>



My child has SEND, and the school gives them the support they need to succeed 9 responses



The school has high expectations for my child 232 responses



### My child does well at this school

232 responses



## The school lets me know how my child is doing 232 responses



## There is a good range of subjects available to my child at this school <sup>232</sup> responses



## My child can take part in clubs and activities at this school <sup>232</sup> responses



## The school supports my child's wider personal development 232 responses



# I would recommend this school to another parent 232 responses