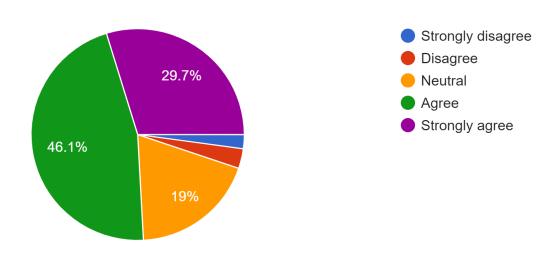

#### Parent Survey Results December 2021

#### My child is happy at school

232 responses



### My child feels safe at school

232 responses



### The school makes sure its pupils are well behaved 232 responses



## The school deals with bullying quickly and effectively 232 responses



The school makes me aware of what my child will learn during the year <sup>232 responses</sup>



When I have raised concerns with the school they have been dealt with properly <sup>232 responses</sup>



My child has SEND, and the school gives them the support they need to succeed 9 responses



The school has high expectations for my child 232 responses



### My child does well at this school

232 responses



## The school lets me know how my child is doing 232 responses



## There is a good range of subjects available to my child at this school <sup>232</sup> responses



## My child can take part in clubs and activities at this school <sup>232</sup> responses



## The school supports my child's wider personal development 232 responses



# I would recommend this school to another parent 232 responses