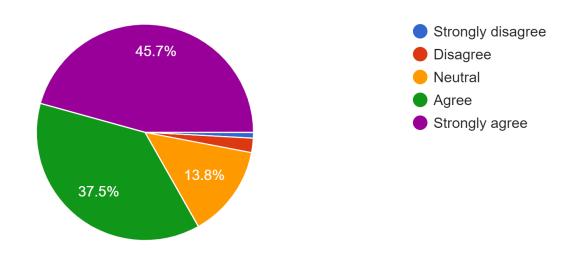

## The school deals with bullying quickly and effectively 232 responses

The school makes me aware of what my child will learn during the year <sup>232 responses</sup>

When I have raised concerns with the school they have been dealt with properly <sup>232 responses</sup>