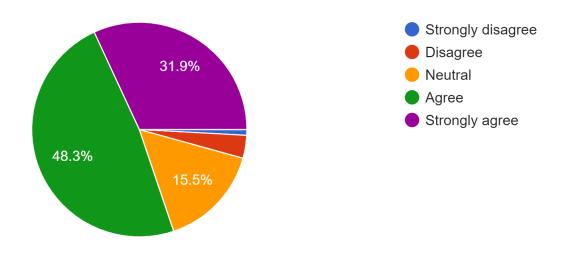

#### Parent Survey Results December 2021

#### My child is happy at school

232 responses



### My child feels safe at school

232 responses



### The school makes sure its pupils are well behaved 232 responses



## The school deals with bullying quickly and effectively 232 responses



The school makes me aware of what my child will learn during the year <sup>232 responses</sup>



When I have raised concerns with the school they have been dealt with properly <sup>232 responses</sup>



My child has SEND, and the school gives them the support they need to succeed 9 responses



The school has high expectations for my child 232 responses



### My child does well at this school

232 responses



## The school lets me know how my child is doing 232 responses



## There is a good range of subjects available to my child at this school <sup>232</sup> responses



## My child can take part in clubs and activities at this school <sup>232</sup> responses



## The school supports my child's wider personal development 232 responses



# I would recommend this school to another parent 232 responses