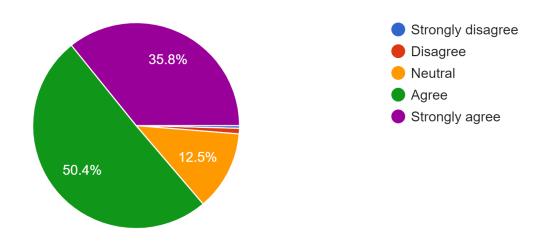

#### Parent Survey Results December 2021

#### My child is happy at school

232 responses



### My child feels safe at school

232 responses



### The school makes sure its pupils are well behaved 232 responses



## The school deals with bullying quickly and effectively 232 responses



The school makes me aware of what my child will learn during the year <sup>232 responses</sup>



When I have raised concerns with the school they have been dealt with properly <sup>232 responses</sup>



My child has SEND, and the school gives them the support they need to succeed 9 responses



The school has high expectations for my child 232 responses



### My child does well at this school

232 responses



## The school lets me know how my child is doing 232 responses



## There is a good range of subjects available to my child at this school <sup>232</sup> responses



## My child can take part in clubs and activities at this school <sup>232</sup> responses



## The school supports my child's wider personal development 232 responses



# I would recommend this school to another parent 232 responses